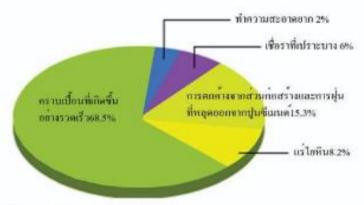

# ปัญหา 5 ข้อของยาแนวกระเบื้องที่พบประจำ

เป็นผลการวิจัยที่ค้นคว้าเกี่ยวกับอาคาร เฟอร์นีเจอร์ที่ใช้ยาแนว คราบสิ่งสกปรกและเพื่อราบนยาแนวที่ปัจท้ายค้วยปูนซีเมนต์นั้นยากที่จะจัดการทำความสะอาดและแก้ปัญหาได้ยาก

- 1. เมื่อเครื่องคื่มหรืออาหารมันๆหกใส่ก็จะ ไม่สามารถทำความสะอาดได้ (68.5%)
- 2. เมื่อเวลาผ่านไปปูนชีเมนต์จะหมดออกเกินเป็นผู้นสีขาวๆ(15.3%)
- มีการครวจพบแร่ใยหินในกระเบื้องซีเมนค์ซึ่งเป็นอันตรายค่อผู้ป่วยโรคภูมิแพ้ โรคจมูกอักเสบและโรคระบบทางเดินหายใจ(8.2%)
- 4. ซีเมนต์ที่มีรูพรุนจะมีความขึ้นและทำให้เกิดเชื้อรา(6%)
- 5. คราบสถปรกที่มักจะใช้เวลาในการทำความสะอาคมากกว่าปกติ(2%)