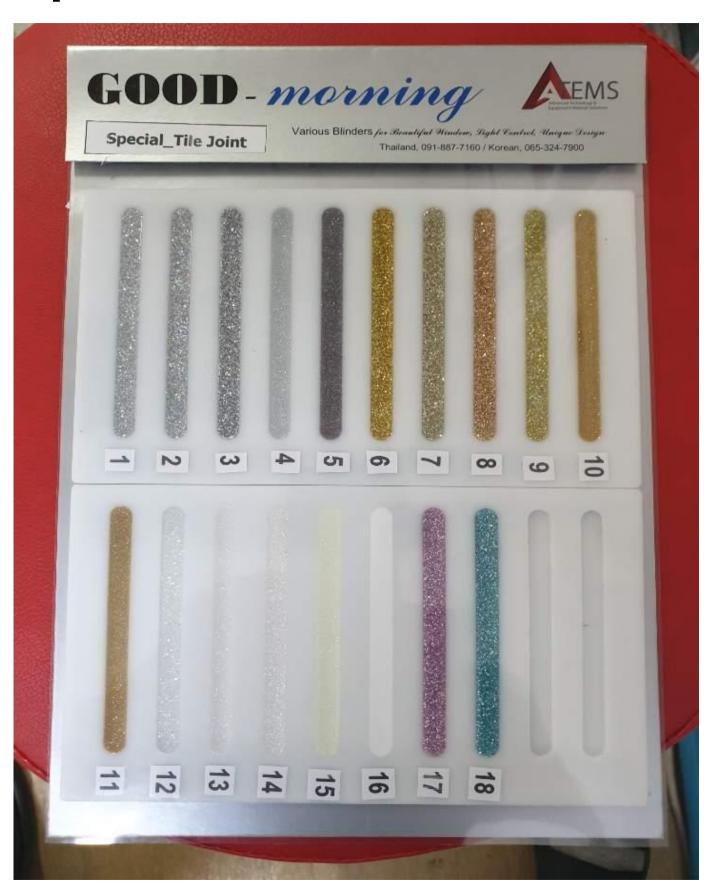

# **Special Tile Joint**

## ยาแนวผสมเม็ดสีคุณภาพดีแบบพิเศษ Grout Pigment Emerald New Special E-05

สีผสม เงินบริสุทธิ์ ไข่มูกสีคำ (ปริมาณสุทธิ 1 กิโลกรัม/200กรัม)

Size: 1/64 (0.4mm)

※ รูปภาพไข้เพื่ออ้างอิงเท่านั้นซึ่งสือาจจะแตกต่างออกไปจากของจริง

### ยาแนวผสมเม็ดสีทับทิมคุณภาพดี Grout Pigment Emerald RUBY E-02

ประกายแวววาวหรูหรา เม็คสีละเอียค (ปริมาณสุทธิ 1 กิโลกรับ/200กรับ) <sub>Size</sub> : 1/128~/1170 (0.2~0.15mm)