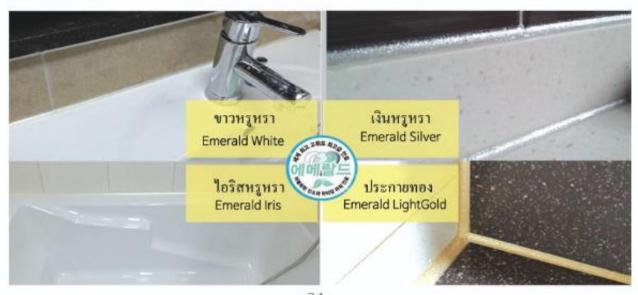

#### I Color Samples Silicon Sealants

• คุณภาพปกติ | 4 Color | HoloWhite | Silver | HoloSilver | HoloGold อนุภาคขนาด : น้อยกว่า 1 มม. ปริมาณ : 300มล.

• คุณภาพดี | 4 Color | White | Silver | Iris | LightGold

- รูปภาพใช่เพื่ออ้างอิงเท่านั้นซึ่งสือาจจะแตกค่างออกไปจากของจริง
- 3 บริง : ขนาดกวาง5 บม. เติบได้ 12 ม.