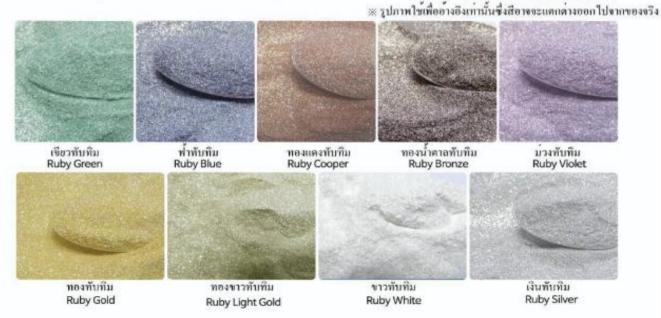

### ยาแนวผสมเม็ดสีทับทิมคุณภาพดี Grout Pigment Emerald RUBY E-02

ประกายแวววาวหรูหรา เม็คสีละเอียค (ปริมาณสุทธิ 1 กิโลกรับ/200กรับ) <sub>Size</sub> : 1/128~/1170 (0.2~0.15mm)