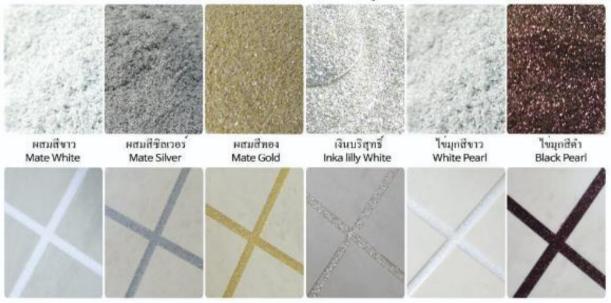

## ยาแนวผสมเม็ดสีคุณภาพดีแบบพิเศษ Grout Pigment Emerald New Special E-05

สีผสม เงินบริสุทธิ์ ไข่มูกสีคำ (ปริมาณสุทธิ 1 กิโลกรัม/200กรัม)

Size: 1/64 (0.4mm)

※ รูปภาพไข้เพื่ออ้างอิงเท่านั้นซึ่งสือาจจะแตกต่างออกไปจากของจริง