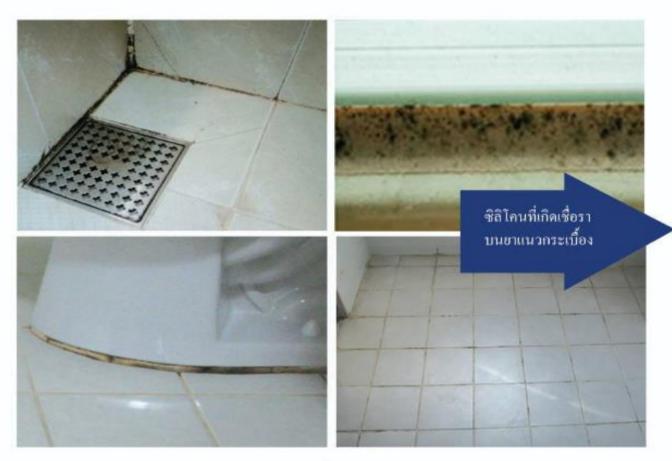

ห้องรับแขก และ ห้องน้ำ Living room and bathroom

ยาแนวกระเบื้อง และ ซิลิโคลในห้องน้ำ

Tile Grout and Bathroom Silicone

มันยากที่จะทำความสะอาคคราบราใช่หรือไม่? Is it difficult to clean mold and dirty contamination?

ไม่ต้องกังวณรื่องคราบราบนยาแนวกระเบื้องที่สกปรกแม้จะใช่งานได้ไม่ก็วันอีกต่อไป ยาแนวที่ทำควยปูนซีเมนต์เมื่อปูนซีเมนต์แตกผงแป้งของซีเมนต์ขาวอาจจะทำให้เกิดโรคเกี่ยวกับระบบทางเดินหายใจ และคราบสกปรกของราบนยาแนวกระเบื้องเป็นที่ขยายพันธุ์ของแบคทีเรียได้ นอกจากนี้สิ่งที่ยากลำบากต่อการทำความสะอาจก็คือการใช้น้ำยาขัดห้องน้ำหรือผงซักฝอกซึ่งอาจจะคมเข้าไปใน ร่างกายของมนุษย์ หากสปอร์ของราที่ถูกสูดดมเข้าไปในระบบทางเดินหายใจอาจทำให้เกิดโรคภูมิแพ้และโรงจมูกอักเสบได้

# ปัญหา 5 ข้อของยาแนวกระเบื้องที่พบประจำ

เป็นผลการวิจัยที่ค้นคว้าเกี่ยวกับอาคาร เฟอร์นีเจอร์ที่ใช้ยาแนว คราบสิ่งสกปรกและเพื่อราบนยาแนวที่ปัจท้ายค้วยปูนซีเมนต์นั้นยากที่จะจัดการทำความสะอาดและแก้ปัญหาได้ยาก

- 1. เมื่อเครื่องคื่มหรืออาหารมันๆหกใส่ก็จะ ไม่สามารถทำความสะอาดได้ (68.5%)
- 2. เมื่อเวลาผ่านไปปูนชีเมนต์จะหมดออกเกินเป็นผู้นสีขาวๆ(15.3%)
- มีการครวจพบแร่ใยหินในกระเบื้องซีเมนค์ซึ่งเป็นอันตรายค่อผู้ป่วยโรคภูมิแพ้ โรคจมูกอักเสบและโรคระบบทางเดินหายใจ(8.2%)
- 4. ซีเมนต์ที่มีรูพรุนจะมีความขึ้นและทำให้เกิดเชื้อรา(6%)
- 5. คราบสถปรกที่มักจะใช้เวลาในการทำความสะอาคมากกว่าปกติ(2%)