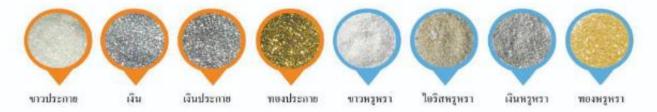

#### I Color Samples Silicon Sealants

• คุณภาพปกติ | 4 Color | HoloWhite | Silver | HoloSilver | HoloGold อนุภาคขนาด : น้อยกว่า 1 มม. ปริมาณ : 300มล.

• คุณภาพดี | 4 Color | White | Silver | Iris | LightGold

- รูปภาพใช่เพื่ออ้างอิงเท่านั้นซึ่งสือาจจะแตกค่างออกไปจากของจริง
- 3 บริง : ขนาดกวาง5 บม. เติบได้ 12 ม.